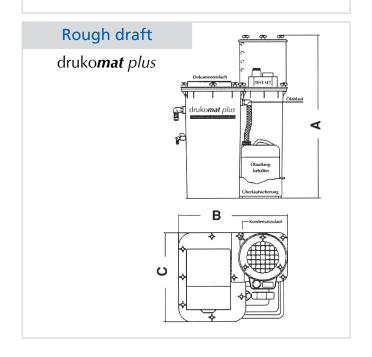

## Technical Data

| Туре                     | Compres-<br>sor<br>capacity in<br>m³/min* | Dimensions (mm) |       |       | Weight | Connections         |                         |                       | Filtering |       |
|--------------------------|-------------------------------------------|-----------------|-------|-------|--------|---------------------|-------------------------|-----------------------|-----------|-------|
|                          |                                           | heigth          | width | depth | kg     | Condensate<br>Inlet | Water<br>dischar-<br>ge | Oil<br>dischar-<br>ge | Air       | Water |
| druko <b>mat 15</b> plus | 15-25                                     | 1160            | 620   | 520   | 45     | 4x 1/2"             | 1"                      | 1"                    | 1088L     | w15+  |
| druko <b>mat 30</b> plus | 30-50                                     | 1160            | 850   | 520   | 65     | 4x 1/2"             | 1"                      | 1"                    | 1088L     | w30+  |
| druko <b>mat 31</b> plus | 40-60                                     | 1160            | 850   | 520   | 70     | 4x 1/2"             | 1"                      | 1"                    | 1088L     | w31+  |
| druko <b>mat 61</b> plus | 60-100                                    | 1450            | 1300  | 1000  | 100    | 4x 1/2"             | 2"                      | 2"                    | 1088L     | w61+  |