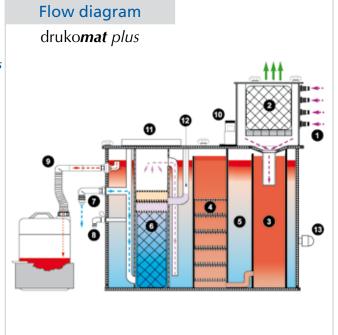

## **FUNCTION**

- 1 Condensate feed is possible both under pressure and pressureless
  The condensate is feed from the compressor, or the tank, or the
  dryer if possible with pressure.
  (4 connections 1/2inch)
- 2 Chamber for expansion and de-airation with charcoal filter to exhaust air

This expansion and de-airation chamber assures a calm surface in the separator, even if the condensate is fed under pressure. The activated charcoal filter eleminates the oil from the exhaust air.

- **3** Collecting chamber
- 4 **NEW** preko-streamingfilter
- **5** Settling and Flotation Chamber
- 6 End stage filter
- 7 Water discharge

The remaining oil content of the water discharged is less than 10mg/ltr. if the equipment is correctly dimensioned. This water can be discharged directly into the sewers.

8 Test valve

The test valve permits very simply to take dischargewater samples

- 9 Oil-collect tank with overflow safe-guard
- 10 Test set ... check-glass and oil test paper See Check- and Maintenance Book
- 11 Document department

Operating instructions as well as the Check- and Maintenance Book are at the fingertips at all times.

- 12 optical level control as standard SPDT available as option (retrofitable at any time)
- 13 Heater (optional)